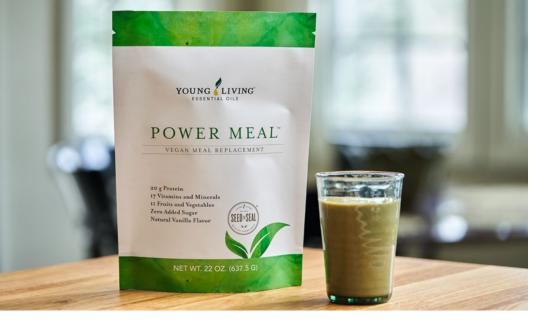

# **Power Meal**<sup>™</sup> Find the power in the powder

Back by popular demand, Power Meal is a true meal replacement packed with plant-based protein and real whole foods. What's in a scoop?

- 20 grams of vegan protein, including pea, pumpkin seed, flax seed, and sunflower seed protein
- 17 vitamins and minerals, including vitamin B for mental energy and vitamin C, vitamin D, magnesium, zinc, calcium, and potassium for healthy immune system support
- 11 fruits and veggies, including apples, wolfberries, blueberries, raspberries, strawberries, lucuma, carrots, broccoli, tomatoes, spinach, and sweet potatoes
- 3 grams tapioca fiber and a targeted enzyme blend to support the gut microbiome and healthy digestion
- 0 added sugars, with natural sweetness from fruit and Reb M, a caloriefree sweetener derived from fermented non-GMO sugar cane
- Medium-chain triglycerides, which are healthy fats that provide energy
- Orange essential oil for an extra punch of sweetness

Try this: Two scoops in 8 ounces of water, plant-based milk, or NingXia Red® for a healthy, balanced meal