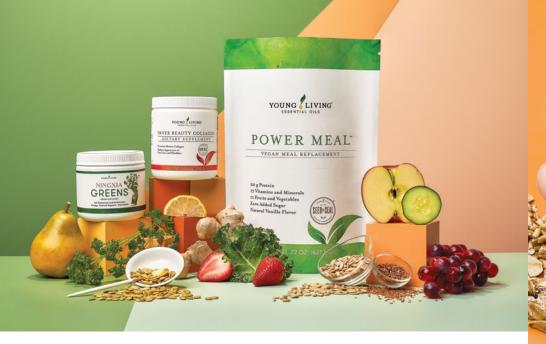

# **Power Meal**<sup>™</sup> Find the power in the powder

Back by popular demand, Power Meal is a true meal replacement packed with plant-based protein and real whole foods. What's in a scoop?

- 20 grams of vegan protein, including pea, pumpkin seed, flax seed, and sunflower seed protein
- 17 vitamins and minerals, including vitamin B for mental energy and vitamin C, vitamin D, magnesium, zinc, calcium, and potassium for healthy immune system support
- 11 fruits and veggies, including apples, wolfberries, blueberries, raspberries, strawberries, lucuma, carrots, broccoli, tomatoes, spinach, and sweet potatoes
- 3 grams tapioca fiber and a targeted enzyme blend to support the gut microbiome and healthy digestion
- 0 added sugars, with natural sweetness from fruit and Reb M, a caloriefree sweetener derived from fermented non-GMO sugar cane
- Medium-chain triglycerides, which are healthy fats that provide energy
- Orange essential oil for an extra punch of sweetness

# NingXia Greens® One-scoop solution to wellness

With NingXia Greens, getting your daily dose of greens is as simple as scooping and blending our superfood powder into your favorite drink or recipe. What's in a scoop?

# Inner Beauty Collagen It's glow time!

Inner Beauty Collagen fuels your natural beauty from the inside out with a vibrant blend of nutrients that support radiant-looking skin, hair, and nails. What's in a scoop?