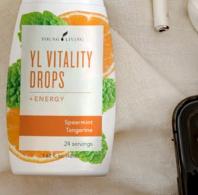

# Vitality water: Water never tasted so good!

Echoing advice from nutritionists and health experts, Young Living Founder D. Gary Young educated us to drink half our body weight in ounces per day to stay hydrated. If you're like many people, however, you may struggle drinking water when it's plain and lacking flavor. That's why we offer many choices to dress up your water: YL Vitality Drops, YL Vitality Drops +Energy, and Vitality™ essential oils.

<u>YL Vitality Drops +Energy</u> combine guarana seed extract, green tea, and Vitality premium essential oils for a delicious pick-me-up you can enjoy multiple times each day. Pick your favorite flavor between Jade Lemon Berry and Spearmint Tangerine.

#### How do you dress up your water?

YL Vitality Drops transform boring water into a healthy, hydrating treat without sugar or artificial colors. These electrolyte water enhancers are a natural way to wake up your water!

Need a pick-me-up? YL Vitality Drops +Energy provide a clean caffeine boost backed by nature. Enjoy refreshing flavors and 20 mg of caffeine from guarana vida, Young Living's naturally sourced caffeine blend of Brazilian guarana seed and green tea. As with Vitality essential oils, a little squirt goes a long way, so experiment with what works for you.