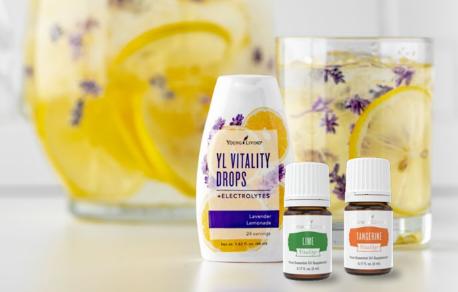

# Vitality water: Water never tasted so good!

Echoing advice from nutritionists and health experts, Young Living Founder D. Gary Young educated us to drink half our body weight in ounces per day to stay hydrated. If you're like many people, however, you may struggle drinking water when it's plain and lacking flavor. That's why we offer many choices to dress up your water: YL Vitality Drops, YL Vitality Drops +Energy, and Vitality™ essential oils.

#### **Need some hydration inspiration?**

Grab your favorite glass or metal water bottle—no plastic, please—and get ready to try these Vitality oil-infused water ideas. Have fun changing up your daily drops to explore all the different Vitality flavors.

Below are some ideas to keep things interesting and make the most of the oils' benefits!

| Weekly water suggestions: 1-2 drops in 16 oz. water |                       |                       |  |
|-----------------------------------------------------|-----------------------|-----------------------|--|
| Day                                                 | Morning ideas         | Evening ideas         |  |
| Monday                                              | Lemon Vitality        | Copaiba Vitality      |  |
| Tuesday                                             | Citrus Fresh Vitality | Celery Seed Vitality  |  |
| Wednesday                                           | Lime Vitality         | Cilantro Vitality     |  |
| Thursday                                            | Fennel Vitality       | GLF Vitality          |  |
| Friday                                              | Orange Vitality       | JuvaFlex Vitality     |  |
| Saturday                                            | Lavender Vitality     | Parsley Vitality      |  |
| Sunday                                              | Tangerine Vitality    | Frankincense Vitality |  |