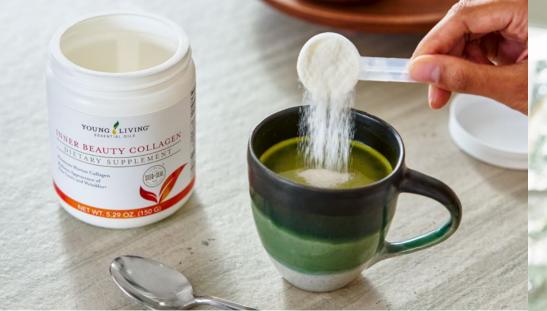

# Inner Beauty Collagen It's glow time!

Inner Beauty Collagen fuels your natural beauty from the inside out with a vibrant blend of nutrients that support radiant-looking skin, hair, and nails. What's in a scoop?

- 5 grams of type I marine collagen peptides, supporting skin, hair, and nails
- Hyaluronic acid supporting skin hydration
- Prebiotic fiber for healthy digestion\*
- Vitamins and minerals for overall wellness
- Antioxidants, vitamin C, and zinc to help prevent oxidative stress and support collagen synthesis for glowing skin\*
- Natural peach ceramides (extracted from Japanese peaches) to help provide hydration to the skin, decreasing dryness
- Vanilla essential oil for a neutral flavor that goes well with any beverage

Try this: One scoop in your morning beverage of choice for visible results in just three weeks