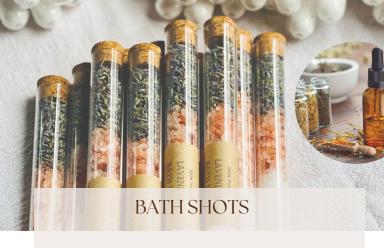

## RELAXING BOTANICAL SOAK

Layer 2-3 tsp. of Your Choice of Ingredients into 45 ml Test Tubes

Dry Ingredients:

- Epsom Salt
- · Baking Soda
- Himalayan Salt
- · Dead Sea Salt
- Black Lava Sea Salt
- Bee Pollen
- · Frankincense Resin
- Ground Oats
- Powdered Milk

## Botanicals

- · Rose buds
- · Lavender buds
- · Chamomile buds · Calendula flowers
- · Peppermint leaves

Essential Dil 6-10 drops essential oil

per tube

Separately layer 2 tsp. of powdered choices at a time into glass tube (choose contrasting colors). Add 1-2 drops of essential oil after each 2 tsp. addition. Lastly top with botanicals of your choice and seal cork. When ready for a soak, just empty tube into muslin drawstring bag and steep in tub with hot water for a luxurious, aromatic experience.

OIL SUGGESTIONS: Lavender, Joy, Stress Away, Cedarwood, Frankincense, Valor, Sensation, Peace & Calming

UPGRADES: Ylang Ylang, Neroli, Present Time, Sandalwood, Sara, Three Wise Men, Jasmine, Vetiver, Dragon Time, Chamomile, or Rose, White Angelica